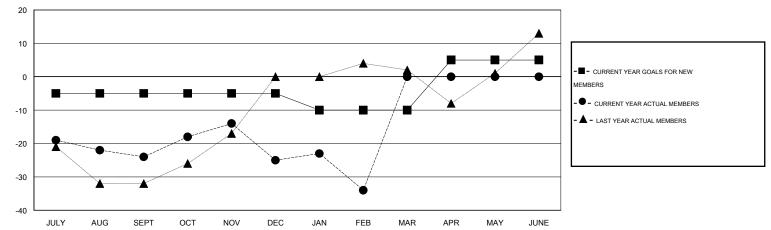

### LOCATION NEW HAMPSHIRE

GMT CA 1

|               |                  | Clubs             |                  |                  | Members               |                    |                                     |                    |                  |  |
|---------------|------------------|-------------------|------------------|------------------|-----------------------|--------------------|-------------------------------------|--------------------|------------------|--|
|               | RESU             | LTS FOR 2014-2015 |                  |                  | RESULTS FOR 2014-2015 |                    |                                     |                    |                  |  |
| QUARTER       | NEW CLUB<br>GOAL | NEW CLUBS         | DROPPED<br>CLUBS | NET<br>GAIN/LOSS | QUARTER               | NEW MEMBER<br>GOAL | CHARTER AND<br>NEW MEMBERS<br>ADDED | DROPPED<br>MEMBERS | NET<br>GAIN/LOSS |  |
| JULY/AUG/SEPT | 1                | 0                 | 0                | 0                | JULY/AUG/SEPT         | -5                 | 31                                  | 55                 | -24              |  |
| OCT/NOV/DEC   | 0                | 0                 | 0                | 0                | OCT/NOV/DEC           | 0                  | 45                                  | 46                 | -1               |  |
| JAN/FEB/MAR   | 1                | 0                 | 0                | 0                | JAN/FEB/MAR           | -5                 | 15                                  | 24                 | -9               |  |
| APR/MAY/JUNE  | 0                | 0                 | 0                | 0                | APR/MAY/JUNE          | 15                 | 0                                   | 0                  | 0                |  |

#### GOALS AND ACTUAL MEMBERS CUMULATIVE

| DROPPED CLUBS: 0                             |                       | 30 CLUBS OF 44 ADDED 1 OR MORE<br>NEW MEMBERS | GENDER DISTRIBUTION<br>MALE 821 (65.63%)                         |              |                   |
|----------------------------------------------|-----------------------|-----------------------------------------------|------------------------------------------------------------------|--------------|-------------------|
| DROPPED MEMBERS                              |                       |                                               | FEMALE                                                           | 430 (34.37%) |                   |
| DECEASED<br>CLUB CANCELLED<br>OTHER<br>TOTAL | 10<br>0<br>115<br>125 | CLICK HERE FOR HEALTH<br>ASSESSMENT DATA      | FAMILY UNIT MEMBERS<br>HEAD OF HOUSEHOLD<br>NON-HEAD OF HOUSEHOI | LD           | 287<br>142<br>145 |