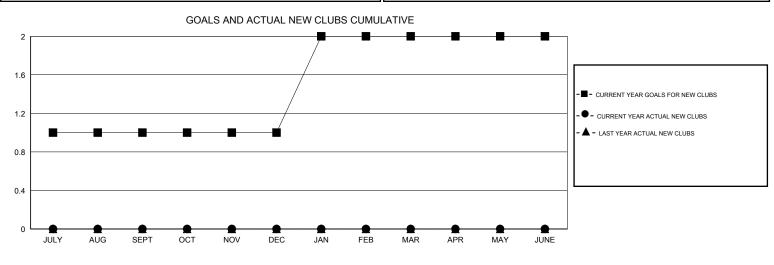

### LOCATION NEW HAMPSHIRE

GMT CA 1

|               |                  | Clubs             |                  |                  | Members               |                    |                                     |                    |                  |  |
|---------------|------------------|-------------------|------------------|------------------|-----------------------|--------------------|-------------------------------------|--------------------|------------------|--|
|               | RESU             | LTS FOR 2014-2015 |                  |                  | RESULTS FOR 2014-2015 |                    |                                     |                    |                  |  |
| QUARTER       | NEW CLUB<br>GOAL | NEW CLUBS         | DROPPED<br>CLUBS | NET<br>GAIN/LOSS | QUARTER               | NEW MEMBER<br>GOAL | CHARTER AND<br>NEW MEMBERS<br>ADDED | DROPPED<br>MEMBERS | NET<br>GAIN/LOSS |  |
| JULY/AUG/SEPT | 1                | 0                 | 0                | 0                | JULY/AUG/SEPT         | -5                 | 31                                  | 55                 | -24              |  |
| OCT/NOV/DEC   | 0                | 0                 | 0                | 0                | OCT/NOV/DEC           | 0                  | 45                                  | 46                 | -1               |  |
| JAN/FEB/MAR   | 1                | 0                 | 0                | 0                | JAN/FEB/MAR           | -5                 | 15                                  | 24                 | -9               |  |
| APR/MAY/JUNE  | 0                | 0                 | 0                | 0                | APR/MAY/JUNE          | 15                 | 0                                   | 0                  | 0                |  |